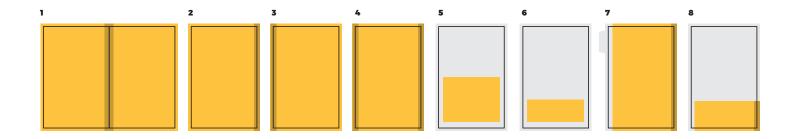

Thank you in advance for your involvement.

Sincerely,

Chris Chelmick, Executive Director NAIT Students' Association (NAITSA)

| Ads                                                 | Specs                                                                                    | Cost    | # |
|-----------------------------------------------------|------------------------------------------------------------------------------------------|---------|---|
| Premium Placement                                   |                                                                                          |         |   |
| Double Page Spread                                  | 11.5" $\times$ 9" no important info in center 0.75" for coil, or within 0.5" of any edge | \$4,000 | 1 |
| Outside Back Cover                                  | 6" x 9" no important information within 0.5" of any edge                                 | \$2,495 | 2 |
| Inside Front Cover                                  | 6" x 9"<br>no important information within 0.5" of any edge                              | \$2,295 | 2 |
| Inside Back Cover                                   | 6" x 9"<br>no important information within 0.5" of any edge                              | \$2,295 | 3 |
| Opposite Table of Contents                          | 6" x 9"<br>no important information within 0.5" of any edge                              | \$2,195 | 4 |
| Opposite Year-at-a-Glance Calendar                  | 6" x 9"<br>no important information within 0.5" of any edge                              | \$2,195 | 4 |
| Opposite Campus Map                                 | 6" x 9"<br>no important information within 0.5" of any edge                              | \$2,195 | 4 |
| Premium Recruitment (limit 8 pages)                 |                                                                                          |         |   |
| Full Page Opposite Trades/Employment                | 6" x 9"<br>no important information within 0.5" of any edge                              | \$2,195 | 4 |
| Daytimer                                            |                                                                                          |         |   |
| Full Page Tab (limit 2 pages) - Fall or Winter Term | 5.75" x 9"<br>no important information within 0.5" of any edge                           | \$2,195 | 7 |
| Weekly Banner - Once a Month (12 ads)               | 5.475" x 2.5" no important information within 0.5" of right and bottom edge              | \$2,195 | 8 |
| Weekly Banner - Quarter Academic Year (7 ads)       | 5.475" x 2.5" no important information within 0.5" of right and bottom edge              | \$895   | 8 |
| Weekly Banner - Single                              | 5.475" x 2.5" no important information within 0.5" of right and bottom edge              | \$500   | 8 |
| Monthly Calendar Logo Placement (12 total)          | supply logo as vector or transparent png, 300dpi at 2.25" wide                           | \$1,200 |   |
| Interior - Placement Not Guaranteed                 |                                                                                          |         |   |
| Full Page                                           | 6" x 9"<br>no important information within 0.5" of any edge                              | \$1,495 | 4 |
| Half Page                                           | 4.75" x 3.75"                                                                            | \$895   | 5 |
| Quarter Page                                        | 4.75" x 1.875"                                                                           | \$560   | 6 |
|                                                     |                                                                                          |         |   |